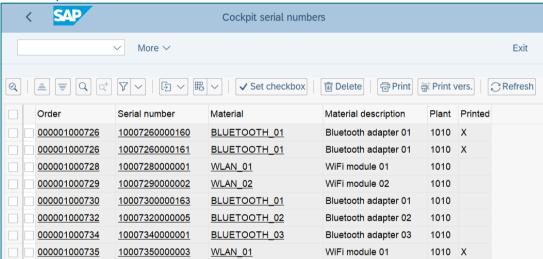

With your own SAP cockpit you can also get an overview of the serial numbers and used MAC addresses recorded by clavisMAC. From here you jump directly to the different documents and master data, delete assignments or print labels and lists.