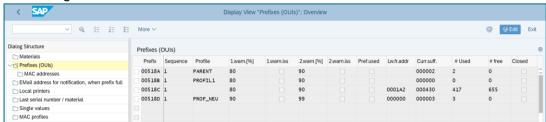

Manage the acquired address spaces according to plant and material. Define warning levels so that you are notified in advance by e-mail that the MAC addresses are going to be exhausted. If necessary, intervene manually in the automated assignment.