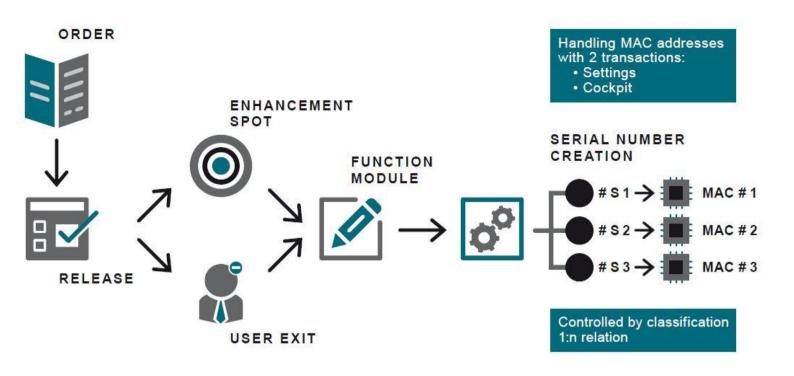

## Your company manufactures products with network adapters?

Your company manufactures products with network adapters? Use clavisMAC to automatically assign one or more MAC addresses to each single device in the production order. The solution integrates seamlessly into the SAP standard by storing the MAC addresses at an equipment class to your serial number. clavisMAC is "HANA ready".

Manage the acquired address spaces according to plant and material. Define warning levels so that you are notified in advance by e-mail that the MAC addresses are going to be exhausted. If necessary, intervene manually in the automated assignment.

With your own SAP cockpit you can also get an overview of the serial numbers and used MAC addresses recorded by clavisMAC. From here you jump directly to the different documents and master data, delete assignments or print labels and lists.