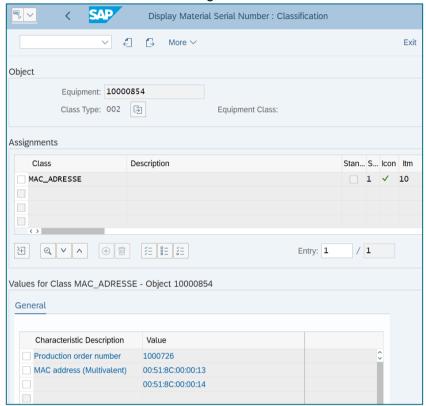

Customize clavisMAC for your individual business requirements.

Track and trace serial numbers and MAC addresses.

Serial number with two assigned MAC addresses

clavisMAC integrates seamlessly with standard SAP.