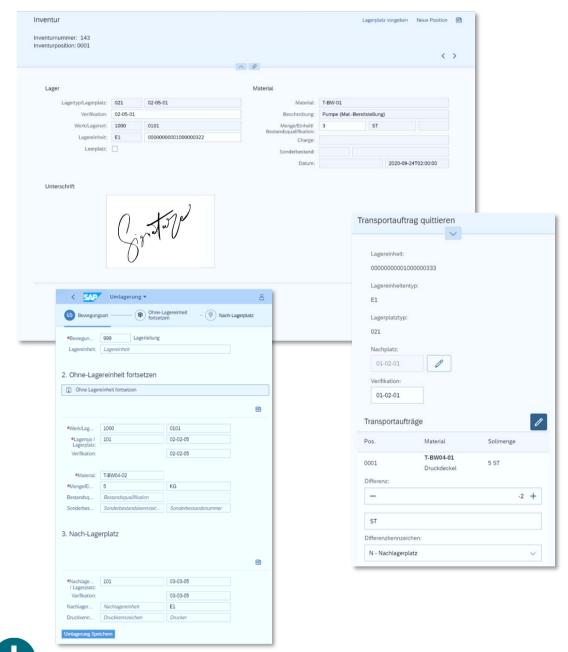

## clavisFiori WM

Your company uses the WM warehouse management module on an SAP ECC or SAP S/4HANA and would like to make your mobile applications already future-proof with SAP Fiori?

- Goods receipt
- Storage (of storage units)
- Stock transfer (bin to bin)
- Queue-controlled confirmation (e.g. for picking)
- Inventory (incl. manual signature)
- · Queue assignment
- Orientation to the SAP Fiori Design Guidelines
- Executable in SAP Fiori Launchpad and SAP Fiori Client for Android and iOS
- Optimized for mobile devices with 1D/2D scanning module as well as for smartphones and tablets (scan via integrated camera)
- Neither S/4HANA, nor a HANA database are required to run the ap.
- The app remains operational after your migration to S/4HANA even in conjunction with SAP Stock Room Management!