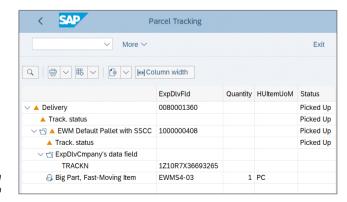

AP user that frequently ship a large number of packages, know the problem of double data entry. Additionally to order data in the SAP system, packing and shipping data are to be entered manually into the system of the respective packet service provider. With clavisEspressivo there is no need to use any CEP software. All day-to-day processes can be executed entirely in the familiar SAP environment.

- All shipping data are input in the SAP system solely
- Time saving and reduced error rate by single data entry
- Process optimization by using a joint data basis
- Clear overview of all shipped packages
- Label printing immediately after goods issue posting in SAP
- Automatic data transfer to CEP service provider systems
- Package tracking by tracking number
- Cancellation of packages in SAP



Package tracking with clavisEspressivo

### clavisEspressivo – Exactly Designed for your Processes

clavisEspressivo provides you with an interface that connects your SAP system to all well-known CEP service providers. And it is especially designed to meet the needs of packing and shipping.

- To enter packaging data, handling units can be created in SAP delivery
- The required services can be selected based on the shipping conditions, route, delivery priority, or special handling character
- By posting the goods issue in SAP, the data is automatically transferred to the CEP service provider
- Shipping label and tracking data are returned by the CEP service provider
- Labels can be printed and attached to a packet just seconds after goods issue posting in SAP
- All package tracking data