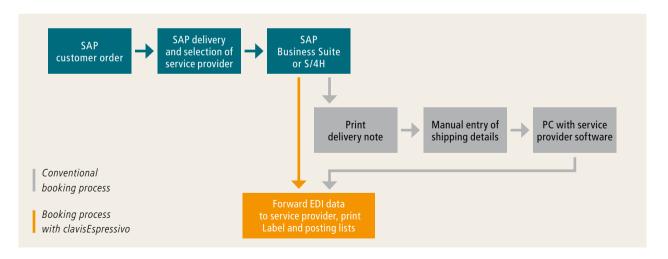

With clavisEspressivo the booking process for package shipping can be reduced from seven to four steps.