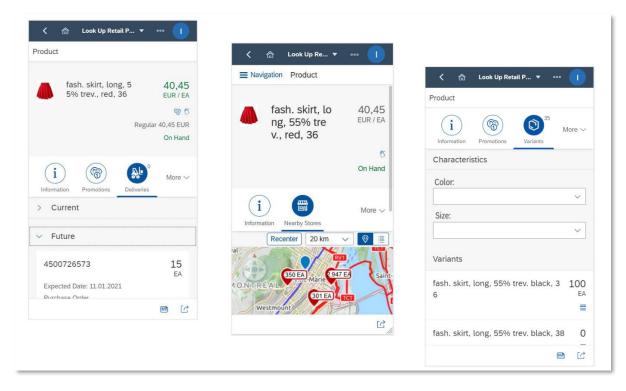

### Real-time use - anytime, anywhere

Thanks to the responsive design, the majority of the apps can be used directly on mobile devices, true to the motto "anytime, anywhere, on any device".

SAP Fiori App Show Products (© SAP)