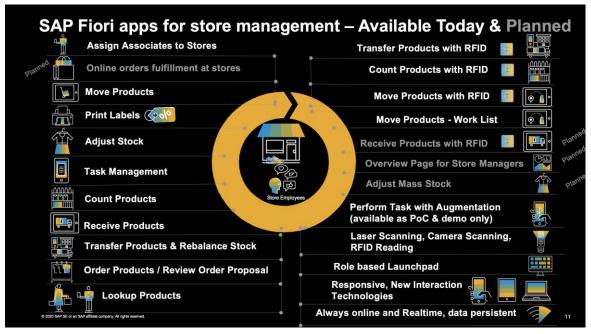

# clavis SAP Fiori Retail

More than 1.500 SAP Fiori Apps are already available for S/4ANA in Retail: <a href="https://fioriappslibrary.hana.ondemand.com/sap/fix/externalViewer/#/home">https://fioriappslibrary.hana.ondemand.com/sap/fix/externalViewer/#/home</a>

## Weitere Apps sind bereits in Planung und Entwicklung:

Abb. Copyright SAP

#### **Sample Processes:**

- Enter sales order
- Display Stocks in stores
- Show products
- Creates purchase orders
- Manage customers
- Post Invenory
- Print lables