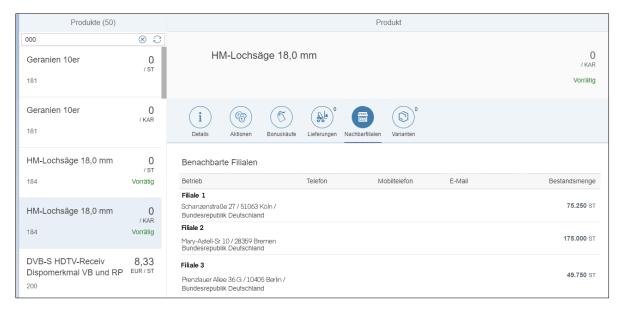

### **Example app: Display products**

- App is individually modifiable in Customizing
- Display of a product image
- Product variants: Display of characteristics such as colors and fabrics for generic articles
- Using the neighboring stores tab, additional stocks can be viewed and the products made available to the customer
- Prices, stocks, delivery and other product details can be displayed at a glance
- All stocks are available in real time

**SAP Fiori App Show Products** 